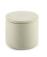

#### Box With Lid Round S Beige

B1521001B L7 x W7 H6.5 cm L2 3/4 x W2 3/4 H2 1/2 inch

#### Box With Lid Round S Dark Grey

B1521001G L7 x W7 H6.5 cm L2 3/4 x W2 3/4 H2 1/2 inch