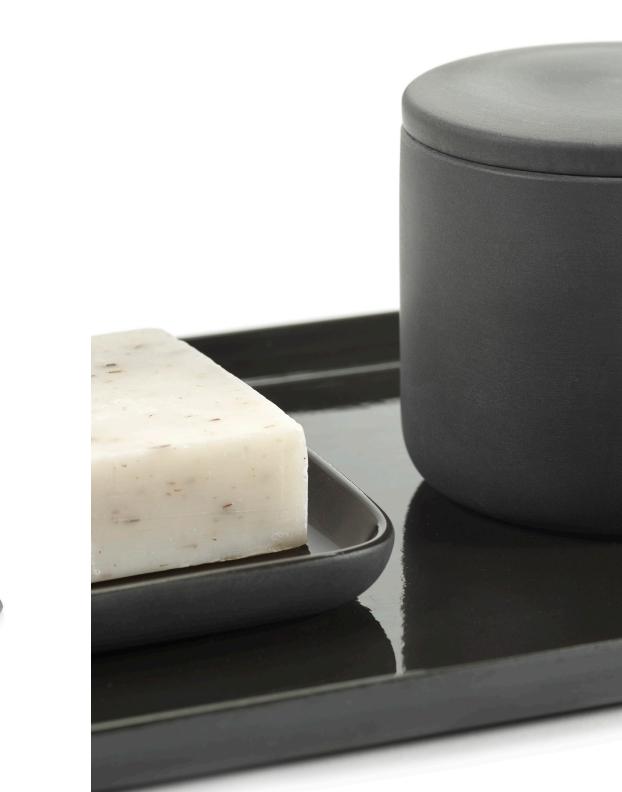

#### Box With Lid Round S Dark Grey

B1521001G L7 x W7 H6.5 cm L2 3/4 x W2 3/4 H2 1/2 inch

#### Box With Lid Oval S Dark Grey

Box With Lid Oval S

L10.2 x W7 H3.3 cm

L4 x W2 3/4 H1 1/4 inch

B1521003G L10.2 x W7 H3.3 cm L4 x W2 3/4 H1 1/4 inch