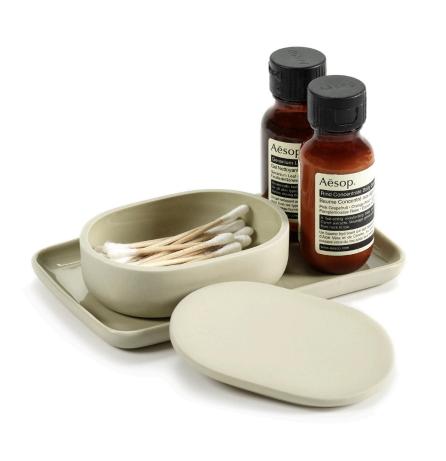

## COSE

That which the English describe as 'stuff', the Italian's refer to so much more nicely as 'Cose'. All sorts of different things. That's precisely what designer Bertrand Joly wanted to achieve with his collection: a variety of accessories that can be used in many different ways. While the first impression of Cose may be that of bathroom accessories, the bowls, jars and soap dispenser can also be perfectly translated into other rooms and functions. "I see Cose just as well in the kitchen, where the jars can be used for the aperitif, or as storage containers. The soap dispenser is also of added value in the kitchen. What makes Cose a collection is that it is not

limited to the bathroom at all," explains Lejoly. The rounded lines fit perfectly into the simple and refined design language of the Belgian designer. "The accessories are present, but at the same time they are subtly adapted to any interior style, from modern to classic."

What's more, the craftsmanship involved in the manufacture of these porcelain objects ensures that Cose does not look too sterile. The tiny imperfections make each object unique. The matt shades in off-white and coal-black also emphasise the mood, while the inside has been glazed to ensure ease of use.