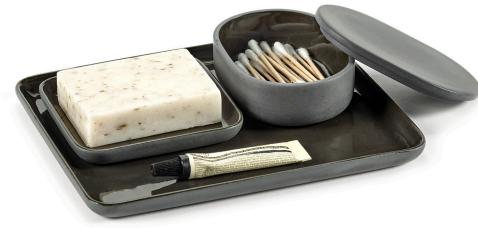

## COSE

That which the English describe as 'stuff', the Italian's refer to so much more nicely as 'Cose'. All sorts of different things. That's precisely what designer Bertrand Joly wanted to achieve with his collection: a variety of accessories that can be used in many different ways. While the first impression of Cose may be that of bathroom accessories, the bowls, jars and soap dispenser can also be perfectly translated into other rooms and functions. "I see Cose just as well in the kitchen, where the jars can be used for the aperitif, or as storage containers. The soap dispenser is also of added value in the kitchen. What makes Cose a collection is that it is not

limited to the bathroom at all," explains Lejoly. The rounded lines fit perfectly into the simple and refined design language of the Belgian designer. "The accessories are present, but at the same time they are subtly adapted to any interior style, from modern to classic."

What's more, the craftsmanship involved in the manufacture of these porcelain objects ensures that Cose does not look too sterile. The tiny imperfections make each object unique. The matt shades in off-white and coal-black also emphasise the mood, while the inside has been glazed to ensure ease of use.