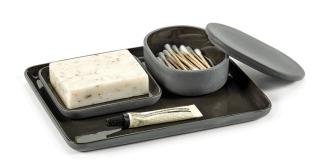

## COSE

That which the English describe as 'stuff', the Italian's refer to so much more nicely as 'Cose'. All sorts of different things. That's precisely what designer Bertrand Joly wanted to achieve with his collection: a variety of accessories that can be used in many different ways. While the first impression of Cose may be that of bathroom accessories, the bowls, jars and soap dispenser can also be perfectly translated into other rooms and functions. "I see Cose just as well in the kitchen, where the jars can be used for the aperitif, or as storage containers. The soap dispenser is also of added value in the kitchen. What makes Cose a collection is that it is not

limited to the bathroom at all," explains Lejoly. The rounded lines fit perfectly into the simple and refined design language of the Belgian designer. "The accessories are present, but at the same time they are subtly adapted to any interior style, from modern to classic."

What's more, the craftsmanship involved in the manufacture of these porcelain objects ensures that Cose does not look too sterile. The tiny imperfections make each object unique. The matt shades in off-white and coal-black also emphasise the mood, while the inside has been glazed to ensure ease of use.