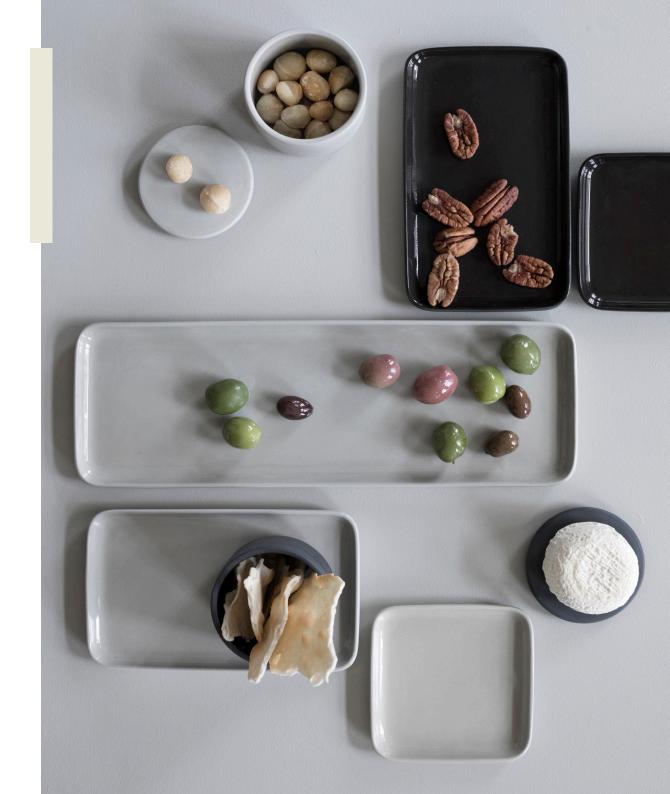

## COSE

That which the English describe as 'stuff', the Italian's refer to so much more nicely as 'Cose'. All sorts of different things. That's precisely what designer Bertrand Joly wanted to achieve with his collection: a variety of accessories that can be used in many different ways. While the first impression of Cose may be that of bathroom accessories, the bowls, jars and soap dispenser can also be perfectly translated into other rooms and functions. "I see Cose just as well in the kitchen, where the jars can be used for the aperitif, or as storage containers. The soap dispenser is also of added value in the kitchen. What makes Cose a collection is that it is not

limited to the bathroom at all," explains Lejoly. The rounded lines fit perfectly into the simple and refined design language of the Belgian designer. "The accessories are present, but at the same time they are subtly adapted to any interior style, from modern to classic."

#### Tray Square Beige

B1521005B L9,8 x W9,8 H1,2 cm L3 7/8 x W3 7/8 H1/2 inch

#### Tray Rectangular S Beige

B1521006B L16,2 x W9,8 H1,2 cm L6 3/8 x W3 7/8 H1/2 inch

#### Tray Rectangular M Beige

B1521007B L19,2 x W16,2 H1,2 cm L7 1/2 x W6 3/8 H1/2 inch

#### Tray Rectangular L Beige

B1521008B L29,2 x W9,8 H1,2 cm L11 1/2 x W3 7/8 H1/2 inch