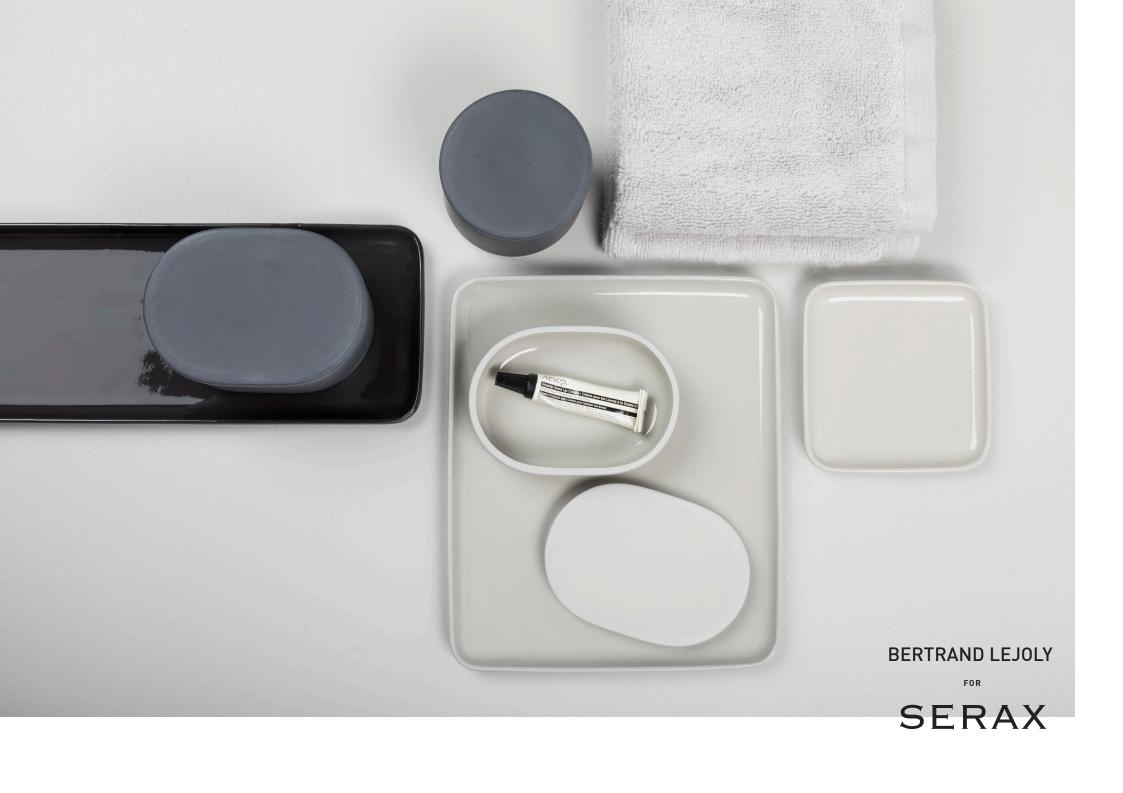

## COSE

That which the English describe as 'stuff', the Italian's refer to so much more nicely as 'Cose'. All sorts of different things. That's precisely what designer Bertrand Joly wanted to achieve with his collection: a variety of accessories that can be used in many different ways. While the first impression of Cose may be that of bathroom accessories, the bowls, jars and soap dispenser can also be perfectly translated into other rooms and functions. "I see Cose just as well in the kitchen, where the jars can be used for the aperitif, or as storage containers. The soap dispenser is also of added value in the kitchen. What makes Cose a collection is that it is not

limited to the bathroom at all," explains Lejoly. The rounded lines fit perfectly into the simple and refined design language of the Belgian designer. "The accessories are present, but at the same time they are subtly adapted to any interior style, from modern to classic."

What's more, the craftsmanship involved in the manufacture of these porcelain objects ensures that Cose does not look too sterile. The tiny imperfections make each object unique. The matt shades in off-white and coal-black also emphasise the mood, while the inside has been glazed to ensure ease of use.