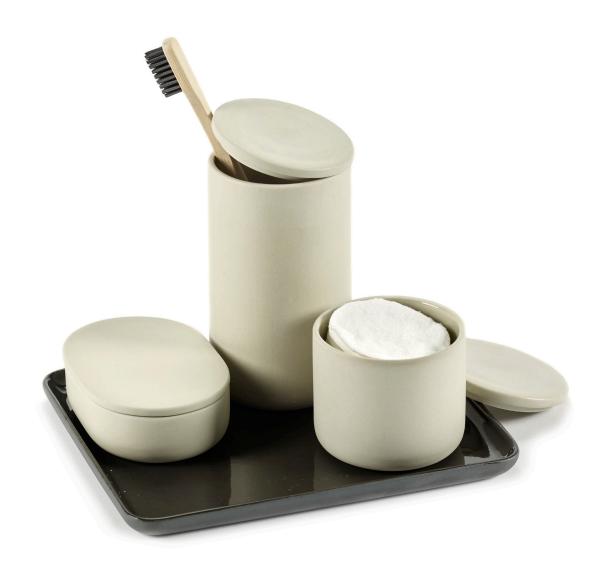

## COSE

That which the English describe as 'stuff', the Italian's refer to so much more nicely as 'Cose'. All sorts of different things. That's precisely what designer Bertrand Joly wanted to achieve with his collection: a variety of accessories that can be used in many different ways. While the first impression of Cose may be that of bathroom accessories, the bowls, jars and soap dispenser can also be perfectly translated into other rooms and functions. "I see Cose just as well in the kitchen, where the jars can be used for the aperitif, or as storage containers. The soap dispenser is also of added value in the kitchen. What makes Cose a collection is that it is not

limited to the bathroom at all," explains Lejoly. The rounded lines fit perfectly into the simple and refined design language of the Belgian designer. "The accessories are present, but at the same time they are subtly adapted to any interior style, from modern to classic."

What's more, the craftsmanship involved in the manufacture of these porcelain objects ensures that Cose does not look too sterile. The tiny imperfections make each object unique. The matt shades in off-white and coal-black also emphasise the mood, while the inside has been glazed to ensure ease of use.