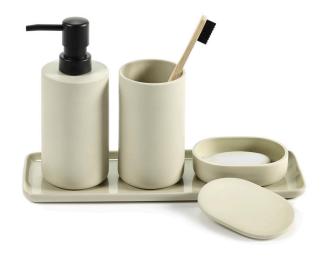

## COSE

That which the English describe as 'stuff', the Italian's refer to so much more nicely as 'Cose'. All sorts of different things. That's precisely what designer Bertrand Joly wanted to achieve with his collection: a variety of accessories that can be used in many different ways. While the first impression of Cose may be that of bathroom accessories, the bowls, jars and soap dispenser can also be perfectly translated into other rooms and functions. "I see Cose just as well in the kitchen, where the jars can be used for the aperitif, or as storage containers. The soap dispenser is also of added value in the kitchen. What makes Cose a collection is that it is not

limited to the bathroom at all," explains Lejoly. The rounded lines fit perfectly into the simple and refined design language of the Belgian designer. "The accessories are present, but at the same time they are subtly adapted to any interior style, from modern to classic."

What's more, the craftsmanship involved in the manufacture of these porcelain objects ensures that Cose does not look too sterile. The tiny imperfections make each object unique. The matt shades in off-white and coal-black also emphasise the mood, while the inside has been glazed to ensure ease of use.

# Bertrand Lejoly - Cose

Product overview

**BERTRAND LEJOLY** 

FOR

### Bertrand Lejoly - Cose