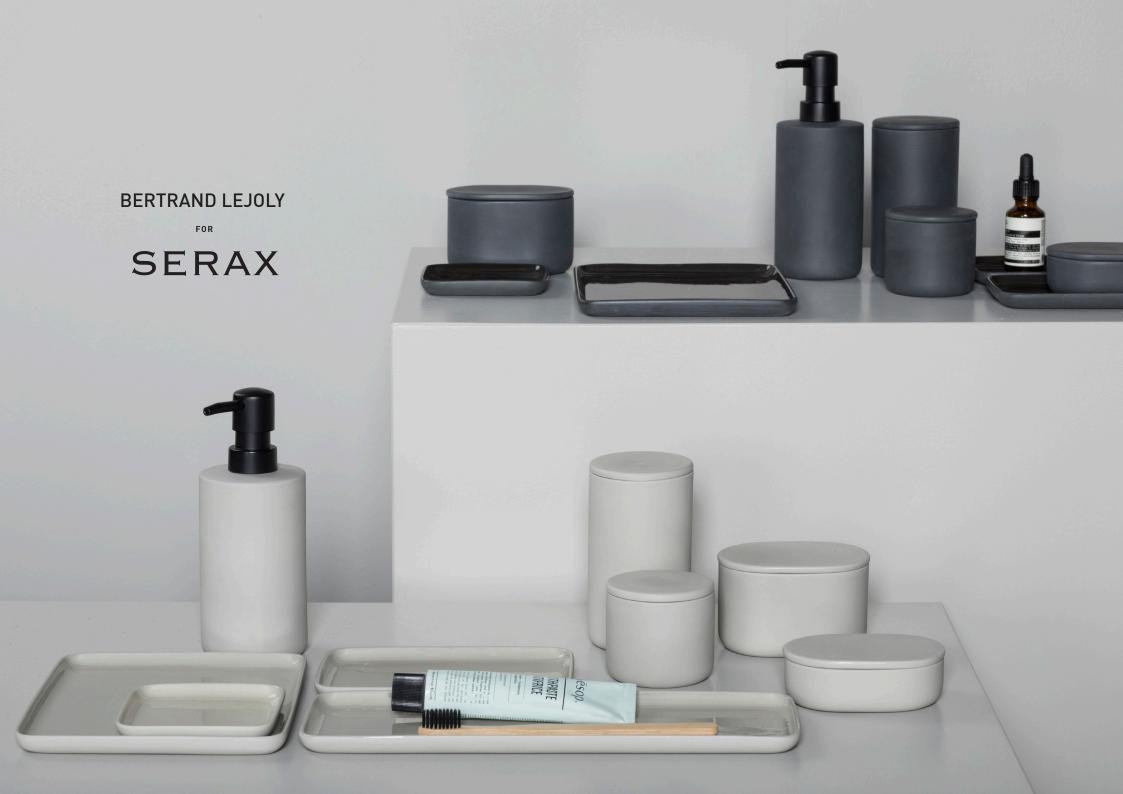

## COSE

That which the English describe as 'stuff', the Italian's refer to so much more nicely as 'Cose'. All sorts of different things. That's precisely what designer Bertrand Joly wanted to achieve with his collection: a variety of accessories that can be used in many different ways. While the first impression of Cose may be that of bathroom accessories, the bowls, jars and soap dispenser can also be perfectly translated into other rooms and functions. "I see Cose just as well in the kitchen, where the jars can be used for the aperitif, or as storage containers. The soap dispenser is also of added value in the kitchen. What makes Cose a collection is that it is not

limited to the bathroom at all," explains Lejoly. The rounded lines fit perfectly into the simple and refined design language of the Belgian designer. "The accessories are present, but at the same time they are subtly adapted to any interior style, from modern to classic."

What's more, the craftsmanship involved in the manufacture of these porcelain objects ensures that Cose does not look too sterile. The tiny imperfections make each object unique. The matt shades in off-white and coal-black also emphasise the mood, while the inside has been glazed to ensure ease of use.