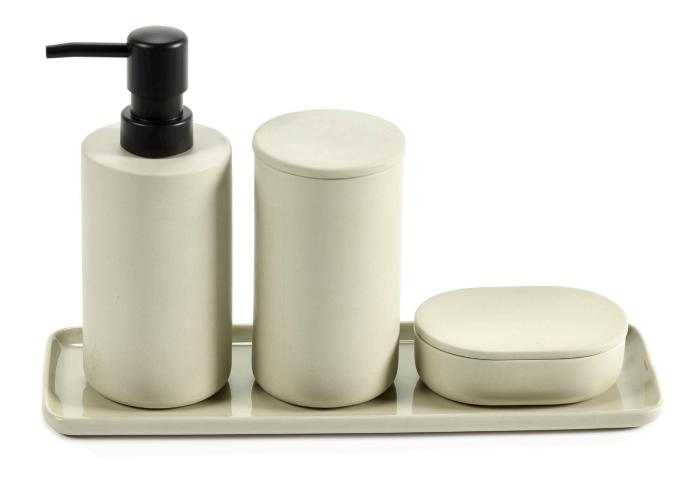

#### Box With Lid Round S Beige

B1521001B L7 x W7 H6.5 cm L2 3/4 x W2 3/4 H2 1/2 inch

#### Box With Lid Round L Beige

B1521002B L7 x W7 H12.6 cm L2 3/4 x W2 3/4 H5 inch

Box With Lid Round L Dark Grey

B1521002G L7 x W7 H12.6 cm L2 3/4 x W2 3/4 H5 inch

Beige

B1521003B

#### Soap Dispenser Beige

B1521009B L7 x W7 H18 cm L2 3/4 x W2 3/4 H7 1/8 inch