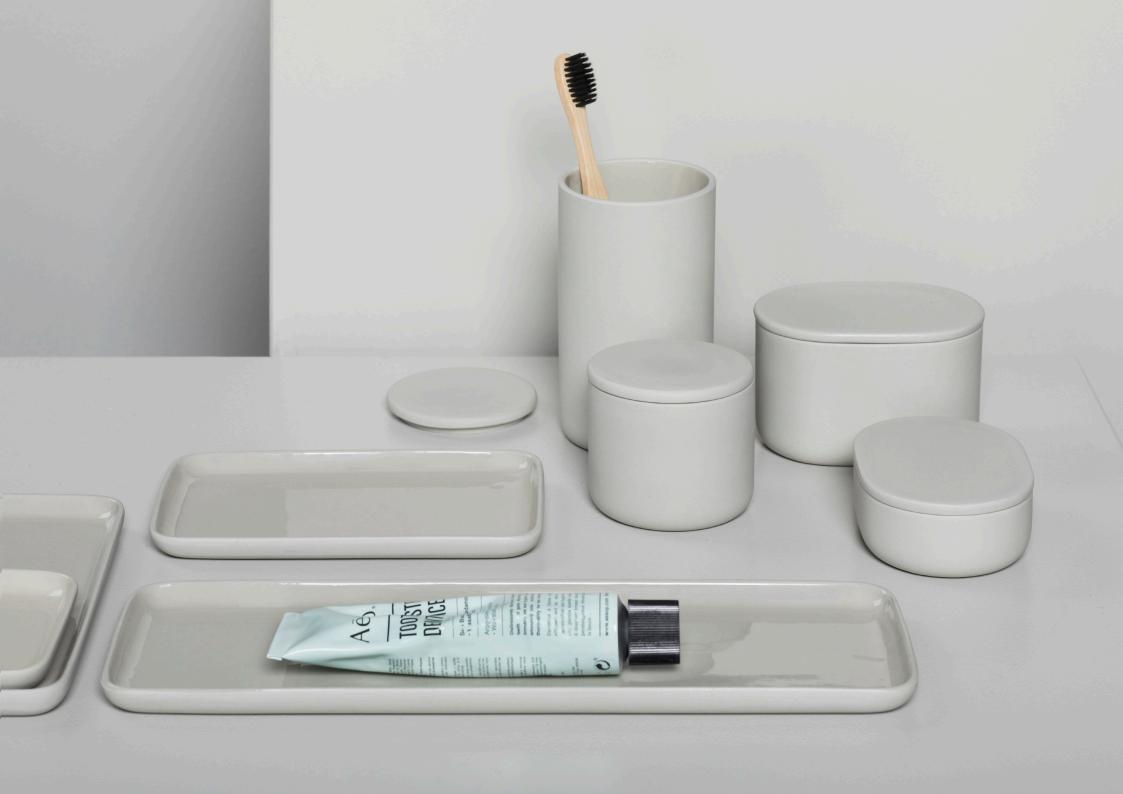

## COSE

That which the English describe as 'stuff', the Italian's refer to so much more nicely as 'Cose'. All sorts of different things. That's precisely what designer Bertrand Joly wanted to achieve with his collection: a variety of accessories that can be used in many different ways. While the first impression of Cose may be that of bathroom accessories, the bowls, jars and soap dispenser can also be perfectly translated into other rooms and functions. "I see Cose just as well in the kitchen, where the jars can be used for the aperitif, or as storage containers. The soap dispenser is also of added value in the kitchen. What makes Cose a collection is that it is not

limited to the bathroom at all," explains Lejoly. The rounded lines fit perfectly into the simple and refined design language of the Belgian designer. "The accessories are present, but at the same time they are subtly adapted to any interior style, from modern to classic."

What's more, the craftsmanship involved in the manufacture of these porcelain objects ensures that Cose does not look too sterile. The tiny imperfections make each object unique. The matt shades in off-white and coal-black also emphasise the mood, while the inside has been glazed to ensure ease of use.